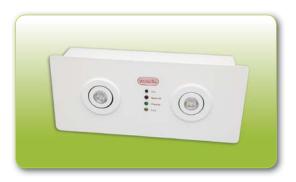

### **Specification**

Wall-mount / Recess Ceiling-mount, self-contained, nonmaintained type, dual spot luminaire with automatic changeover device for minimum 3 hours emergency battery discharge.

#### **Standards**

- BS 5266 Part I
- BS EN 60598-2-22 (850°C hot wire test)
- FSD PPA 104(A) 4<sup>th</sup> Revision

Panel Status

Recessed Box Size: 230 x 90 x 75mm

"CRYSTALITE" Cat. CE-DPC-2X3W-N

"CRYSTALITE" Cat. CE-DPW-2X3W-N