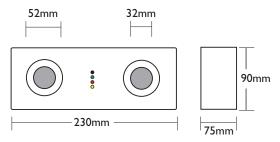

#### **Standards**

- BS 5266 Part I
- BS EN 60598-2-22 (850°C hot wire test)
- FSD PPA 104(A) 4<sup>th</sup> Revision

Panel Status

Recessed Box Size: 230 x 90 x 75mm

"CRYSTALITE" Cat. CE-DPC-2X3W-N

"CRYSTALITE" Cat. CE-DPW-2X3W-N