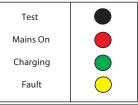

#### **Standards**

- BS 5266 Part I
- BS EN 60598-2-22 (850°C hot wire test)
- FSD PPA 104(A) 4<sup>th</sup> Revision

Panel Status

Recessed Box Size: 230 x 90 x 75mm

"CRYSTALITE" Cat. CE-DPC-2X3W-N

"CRYSTALITE" Cat. CE-DPW-2X3W-N