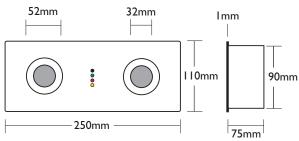

#### **Standards**

- BS 5266 Part I
- BS EN 60598-2-22 (850°C hot wire test)
- FSD PPA 104(A) 4<sup>th</sup> Revision

Panel Status

Recessed Box Size: 230 x 90 x 75mm

"CRYSTALITE" Cat. CE-DPC-2X3W-N

"CRYSTALITE" Cat. CE-DPW-2X3W-N