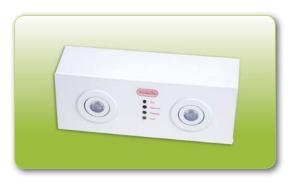

### **Specification**

Wall-mount / Recess Ceiling-mount, self-contained, nonmaintained type, dual spot luminaire with automatic changeover device for minimum 3 hours emergency battery discharge.

#### **Standards**

- BS 5266 Part I
- BS EN 60598-2-22 (850°C hot wire test)
- FSD PPA 104(A) 4<sup>th</sup> Revision

Panel Status

Recessed Box Size: 230 x 90 x 75mm

"CRYSTALITE" Cat. CE-DPC-2X3W-N

"CRYSTALITE" Cat. CE-DPW-2X3W-N